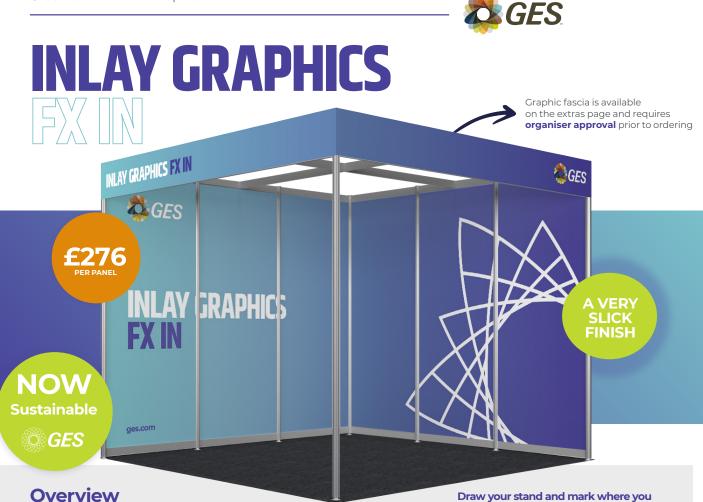

| Product | Quantity | Price - Early Bird | Price - Standard |
|---------|----------|--------------------|------------------|
| FX OV   |          | £303 per panel     | £379 per panel   |

- Printed panels sitting in between the metalwork as per the visual.
- Attached to the existing system using double sided tape.
- Not reusable.
- Suitable for shell scheme shelving and TV wall mounting. (DPI Support panel required to wall mount TV)

| Product | Quantity | Price - Early Bird | Price - Standard |
|---------|----------|--------------------|------------------|
| FX IN   |          | £276 per panel     | £345 per panel   |