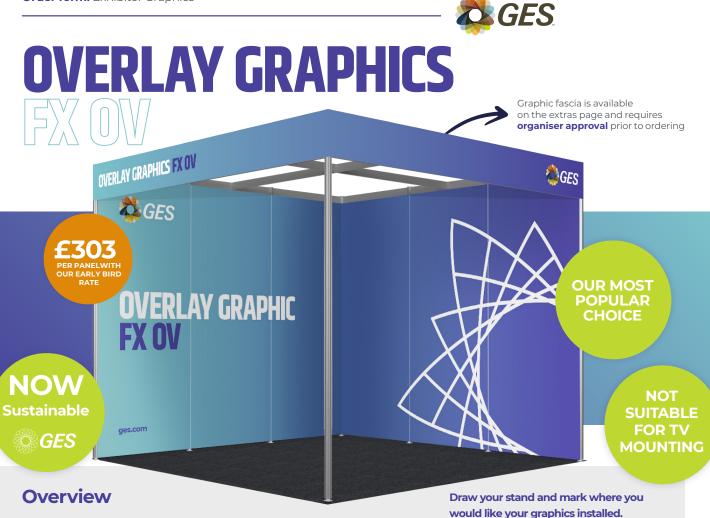

E:

- Printed direct to panels overlaying the poles as per the visual, each panel is roughly 1m wide.
- Attached directly to the framework. of the stand using a clip system.
- · Hairline joins between each panel.
- Not Reusable.
- Not suitable for wall mounting or shelving. If you required a TV mounting please contact customer service to discuss solutions.

| Product | Quantity | Price - Early Bird | Price - Standard |
|---------|----------|--------------------|------------------|
| FX OV   |          | £303 per panel     | £379 per panel   |

- Printed panels sitting in between the metalwork as per the visual.
- Attached to the existing system using double sided tape.
- Not reusable.
- Suitable for shell scheme shelving and TV wall mounting. (DPI Support panel required to wall mount TV)