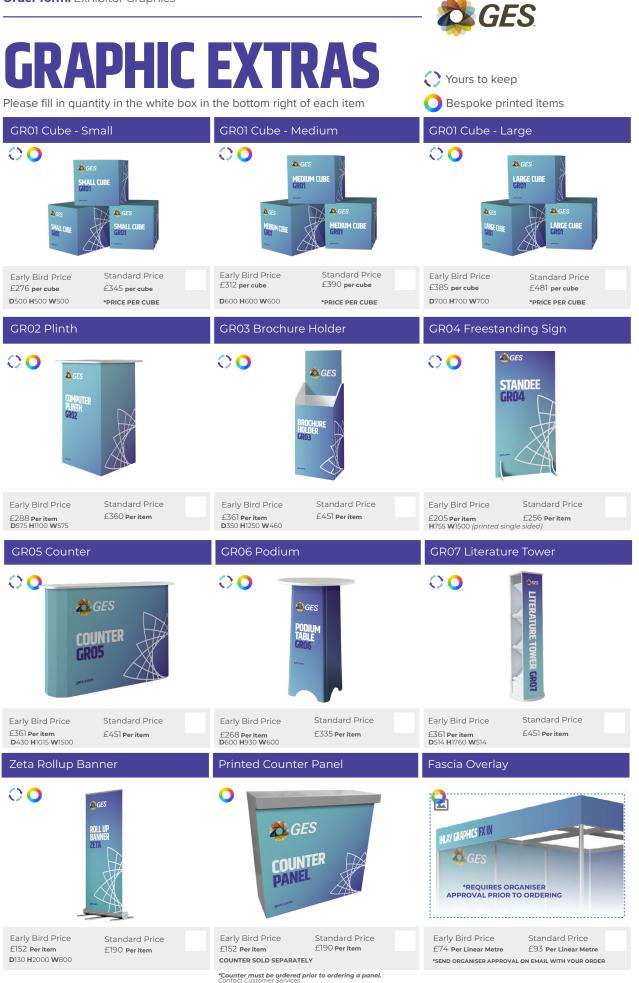

rinted direct to a Rollable Material.
- · Sitting in between the metalwork as per the visual.
- Attached to the existing system at the top and bottom only, with magnetic tape to allow for easy removal.
- You are responsible for the removal of the graphics and magnetic components after the show, for re-use. **\*Be aware that sizes of system may vary from show to show.**
- Suitable for shell scheme shelving and TV wall mounting (DPI Support panel required to wall mount TV)
- Fixing solution for future use after show not included

| Product | Quantity | Price - Early Bird | Price - Standard |
|---------|----------|--------------------|------------------|
| RL IN   |          | £307 per panel     | £384 per panel   |

# Draw your stand and mark where you would like your graphics installed.





\*\* Please note that you are responsible for removing any items you wish to keep from your stand at show close and arranging transport. Any items left on the stand at de-rig will be recycled, and GES accepts no responsibility for them. E:





# SECURE YOUR ORDER TODAY - CALL US NOW ON +44 (0)2476 380 180

### **Return to**

Global Exhibition Specialists (GES) Ltd, Block A, Exhibition Way, The NEC, Birmingham, B40 1PA

**Phone:** +44 (0)2476 380 180 **E-mail:** 

# By placing this order you agree to our terms and conditions.

## How to pay

#### **Credit/Debit Card**

To pay by card contact our credit control team, contact details are found on your invoice

#### **Bank Transfer**

Bank Name: Bank address: Swift Code: Account No: Sort Code: Natwest PO Box 4RY, 250 Regent Street, London W